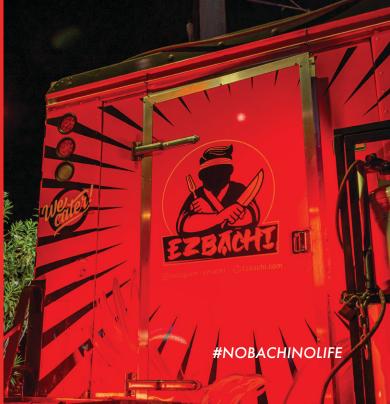

EZbachi is a hibachi-style restaurant concept, offering a variety of teppanyaki dishes and signature drinks through multiple business models. Our brick and mortar locations focus on atmosphere and experience with an extensive, modern, high-end menu. The food truck model focuses on efficiency and convenience while still maintaining the tantalizing flavors of our sit-down menu. The highly experienced management team is committed to using the highest quality, freshest ingredients throughout the unique preparation of our Japanese dishes. EZbachi is the first to offer these bold and unique flavors in a quick and convenient way, tapping into a niche market with expansive growth potential. We give our customers a memorable experience full of culture, energy, and great hospitality that keeps them coming back for more.

**Simple-to-Operate:** The EZbachi model is operationally simple for this industry and runs smoothly with very few employees and a reasonable workload for an owner operator.

**Multiple Business Models:** Aside from the delicious proprietary recipes and operational procedures, the EZbachi franchise concept stands out from competition by offering multiple business models. Both the brick and mortar and food truck business models require reasonable initial investment and offer streamlined, efficient, and easy-to-operate systems.